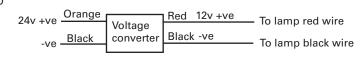

#### Additional information

Red wire 12v +ve supply Black wire -ve ground

For 24v application, connect the voltage converter (included with product). Orange wire 24v +ve.

#### <u>Wiring Diagram</u>