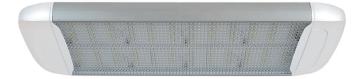

### Part No. 0-668-25

Slim 12/24 volt LED roof lamp with integral switch, 96 bright white LEDs, surface mounting, aluminium body with white plastic ends. CE approved.