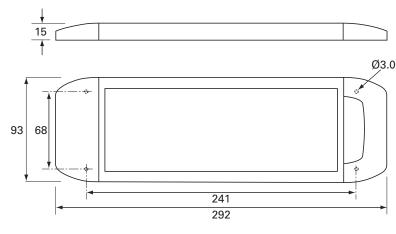

#### Technical Drawing (not to scale)

#### **Specification**

| Type<br>Voltage<br>Current (12v)<br>LED<br>Illumination<br>Housing<br>Lens<br>Weight<br>Dimensions<br>Compliance | LED roof lamp<br>12/24 volt dc<br>0.58 amp<br>96 white LEDs<br>1500 lux at 30cm, 672 Lumen's<br>Aluminium with plastic ends<br>Polyethylene<br>295g<br>I 292 w 93 x h 15mm<br>CE, RoHS |
|------------------------------------------------------------------------------------------------------------------|----------------------------------------------------------------------------------------------------------------------------------------------------------------------------------------|
| Compliance                                                                                                       | CE, KOHS                                                                                                                                                                               |
|                                                                                                                  |                                                                                                                                                                                        |